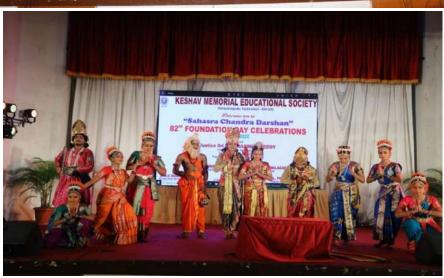

# **LIST OF EVENTS ALONG WITH LIST OF PARTICIPANTS FOR THE A.Y: 2022-2023**

ESTD. 1945

| S. No | Name of the Event/Activity                                          |
|-------|---------------------------------------------------------------------|
| 1     | Sahasra ChandraDarshan-82 <sup>ND</sup> Foundation Day Celebrations |
| 2     | 75 <sup>th</sup> Independence Day Celebrations                      |
| 3     | Traditional Day -2022                                               |
| 4     | Induction Day-2022                                                  |
| 5     | Solo Singing Boys and Girls on NIPUNA Inter Collegiate              |
|       | Competitions                                                        |
| 6     | Solo Dance Boys and Girls on NIPUNA Inter Collegiate                |
|       | Competitions                                                        |
| 7     | Group Dance Boys and Girls on NIPUNA Inter Collegiate               |
|       | Competitions                                                        |
| 8     | Mimicry on NIPUNA Inter Collegiate Competitions                     |
| 9     | Mono acting on NIPUNA Inter Collegiate Competitions                 |
| 10    | Mime on NIPUNA Inter Collegiate Competitions                        |
| 11    | Drama on NIPUNA Inter Collegiate Competitions                       |
| 12    | Visit of President of India                                         |
| 13    | Performance at Kuchipudi Kala kshetram                              |
| 14    | Aananda- Inter Collegiate Music Competitions                        |
| 15    | ThyagarajaJayanthiUtsavam- Performance of ThyagarajaKritis by       |
|       | Students of KMES                                                    |
| 16    | Annual Day Celebrations                                             |

## LIST OF PARTICIPANTS IN CULTURAL COMPETITIONS AND ACTIVITIES FOR THE A. Y 2022-23

| S. No | Name of the event/activity      | Name of the Participant | Group          | Organized by |
|-------|---------------------------------|-------------------------|----------------|--------------|
|       |                                 | Samskruthi              | BBA            |              |
|       |                                 | Archana                 | B.Com(Honours) |              |
|       |                                 | Aishwarya               | B.Com(Comp)    |              |
|       | Classical Dance -Foundation Day | Siva Rama Raju          | B.Com(Comp)    |              |
| 1     |                                 | Vinay                   | B.Com(Comp)    | Institution  |
|       |                                 | Aishwarya               | B.Com(Honours) |              |
|       |                                 | Sahithi                 | BSc(MSCs)      |              |
|       |                                 | Trisha                  | BSc(MSCs)      | 1 1          |
|       |                                 | Madhav                  | BSc(MSCs)      | 1. Sull      |