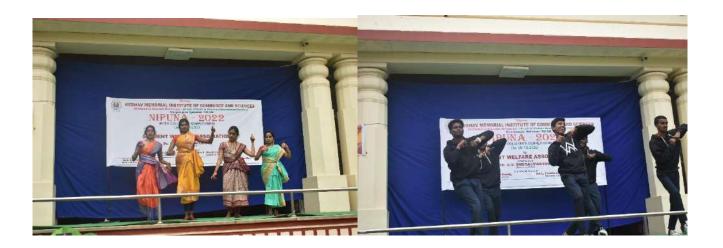

# **LIST OF EVENTS ALONG WITH LIST OF PARTICIPANTS FOR THE A.Y: 2022-2023**

ESTD. 1945

| S. No | Name of the Event/Activity                                          |
|-------|---------------------------------------------------------------------|
| 1     | Sahasra ChandraDarshan-82 <sup>ND</sup> Foundation Day Celebrations |
| 2     | 75 <sup>th</sup> Independence Day Celebrations                      |
| 3     | Traditional Day -2022                                               |
| 4     | Induction Day-2022                                                  |
| 5     | Solo Singing Boys and Girls on NIPUNA Inter Collegiate              |
|       | Competitions                                                        |
| 6     | Solo Dance Boys and Girls on NIPUNA Inter Collegiate                |
|       | Competitions                                                        |
| 7     | Group Dance Boys and Girls on NIPUNA Inter Collegiate               |
|       | Competitions                                                        |
| 8     | Mimicry on NIPUNA Inter Collegiate Competitions                     |
| 9     | Mono acting on NIPUNA Inter Collegiate Competitions                 |
| 10    | Mime on NIPUNA Inter Collegiate Competitions                        |
| 11    | Drama on NIPUNA Inter Collegiate Competitions                       |
| 12    | Visit of President of India                                         |
| 13    | Performance at Kuchipudi Kala kshetram                              |
| 14    | Aananda- Inter Collegiate Music Competitions                        |
| 15    | ThyagarajaJayanthiUtsavam- Performance of ThyagarajaKritis by       |
|       | Students of KMES                                                    |
| 16    | Annual Day Celebrations                                             |

|   |                                     | Hapika                 | BcomHonours         |          |
|---|-------------------------------------|------------------------|---------------------|----------|
|   |                                     | Tejasvi                | BSc(MSCs)           |          |
|   |                                     | Anuradha               | Bcom General        |          |
|   |                                     | Archana                | BcomHonours         |          |
|   |                                     | Meghana                | BSc(MPCs)           |          |
| 4 | Induction Day-2022(Classical Dance) | Samskruthi             | ВВА                 |          |
|   |                                     | Siddarth               | Bcom General        |          |
|   |                                     | Sabbi Siddhartha       | Bcom General        |          |
|   |                                     | SanjanaTapsale         | Bcom General        |          |
|   | Solo Singing(Boys & Girls)          | S.HarshithaSagar       | BcomHonours         |          |
|   |                                     | SatukuruShruti         | BcomHonours         |          |
|   |                                     | S. ADITYA SINGH        | BcomHonours         |          |
| 5 |                                     | NALAMASA SATHWIKA      | B.SC. BT.Mbc        |          |
| 5 |                                     | K RAJITHA              | M.Sc<br>Mathematics |          |
|   |                                     | NANUBOTHU              | B.SC. MSCS          |          |
|   | Solo Dance (Boys & Girls)           | PRASHANTH              |                     |          |
|   | , ,                                 | NARIGE RAVINDRA        | B.SC. MSCS          |          |
|   |                                     | GANJI SWETHA SREE      | M.Sc. Statistics    |          |
|   |                                     | MAIKODE BALAJI         | B.Sc. MPCS          |          |
|   |                                     | G.Rethikesh            | B.Com(Gen)          |          |
|   |                                     | JathavathArun          |                     |          |
|   |                                     | Kankatipavangoud       |                     |          |
|   |                                     | KAVALI PRIYANKA        |                     |          |
|   |                                     | POTHUPALEPU            | MSc(Chemistry)      |          |
|   |                                     | VIJAYALAKSHMI          | ivisc(Chemistry)    |          |
|   |                                     | KUKUTLA MANASA         |                     |          |
|   | Group Dance(Boys & Girls)           | DIGOJU BHARATH         |                     |          |
|   |                                     | KUMAR                  | BSc(MPCs)           |          |
|   |                                     | GADDIGOPULA MAHESH     | BSC(IVII CS)        |          |
|   |                                     | GAJJI VAMSHI           |                     |          |
|   |                                     | CHITIKALA KARTHIK      |                     |          |
|   |                                     | CHITYALA SAI KIRAN     | BSc(MSCs)           |          |
|   |                                     | DAMA TINKU VAMAN       | 200(000)            |          |
|   |                                     | KUMAR                  |                     |          |
|   |                                     | DoddlaAmanaboinaPranay | B.Com(Gen)          |          |
|   | Mimicry                             | Ritishkumar            | Bcom General        |          |
|   |                                     | CHOLETI PRASHANTH      | B.Com(CA)           | 1        |
|   |                                     | Chowhanrohitsingh      | B.Com(Honours)      | · (sull- |