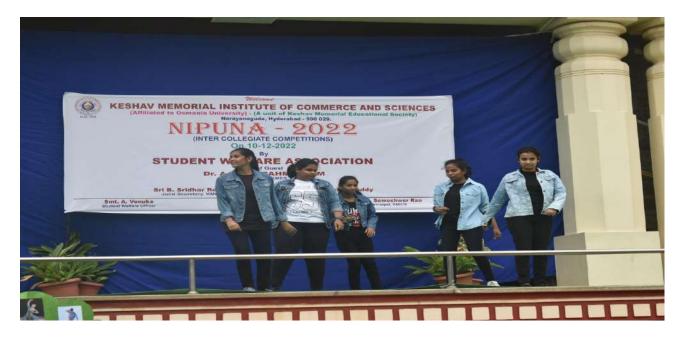

# **LIST OF EVENTS ALONG WITH LIST OF PARTICIPANTS FOR THE A.Y: 2022-2023**

ESTD. 1945

| S. No | Name of the Event/Activity                                          |
|-------|---------------------------------------------------------------------|
| 1     | Sahasra ChandraDarshan-82 <sup>ND</sup> Foundation Day Celebrations |
| 2     | 75 <sup>th</sup> Independence Day Celebrations                      |
| 3     | Traditional Day -2022                                               |
| 4     | Induction Day-2022                                                  |
| 5     | Solo Singing Boys and Girls on NIPUNA Inter Collegiate              |
|       | Competitions                                                        |
| 6     | Solo Dance Boys and Girls on NIPUNA Inter Collegiate                |
|       | Competitions                                                        |
| 7     | Group Dance Boys and Girls on NIPUNA Inter Collegiate               |
|       | Competitions                                                        |
| 8     | Mimicry on NIPUNA Inter Collegiate Competitions                     |
| 9     | Mono acting on NIPUNA Inter Collegiate Competitions                 |
| 10    | Mime on NIPUNA Inter Collegiate Competitions                        |
| 11    | Drama on NIPUNA Inter Collegiate Competitions                       |
| 12    | Visit of President of India                                         |
| 13    | Performance at Kuchipudi Kala kshetram                              |
| 14    | Aananda- Inter Collegiate Music Competitions                        |
| 15    | ThyagarajaJayanthiUtsavam- Performance of ThyagarajaKritis by       |
|       | Students of KMES                                                    |
| 16    | Annual Day Celebrations                                             |