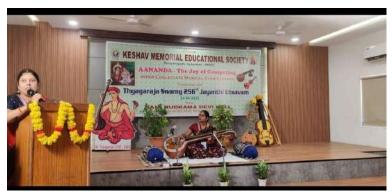

# **LIST OF EVENTS ALONG WITH LIST OF PARTICIPANTS FOR THE A.Y: 2022-2023**

ESTD. 1945

| S. No | Name of the Event/Activity                                          |
|-------|---------------------------------------------------------------------|
| 1     | Sahasra ChandraDarshan-82 <sup>ND</sup> Foundation Day Celebrations |
| 2     | 75 <sup>th</sup> Independence Day Celebrations                      |
| 3     | Traditional Day -2022                                               |
| 4     | Induction Day-2022                                                  |
| 5     | Solo Singing Boys and Girls on NIPUNA Inter Collegiate              |
|       | Competitions                                                        |
| 6     | Solo Dance Boys and Girls on NIPUNA Inter Collegiate                |
|       | Competitions                                                        |
| 7     | Group Dance Boys and Girls on NIPUNA Inter Collegiate               |
|       | Competitions                                                        |
| 8     | Mimicry on NIPUNA Inter Collegiate Competitions                     |
| 9     | Mono acting on NIPUNA Inter Collegiate Competitions                 |
| 10    | Mime on NIPUNA Inter Collegiate Competitions                        |
| 11    | Drama on NIPUNA Inter Collegiate Competitions                       |
| 12    | Visit of President of India                                         |
| 13    | Performance at Kuchipudi Kala kshetram                              |
| 14    | Aananda- Inter Collegiate Music Competitions                        |
| 15    | ThyagarajaJayanthiUtsavam- Performance of ThyagarajaKritis by       |
|       | Students of KMES                                                    |
| 16    | Annual Day Celebrations                                             |