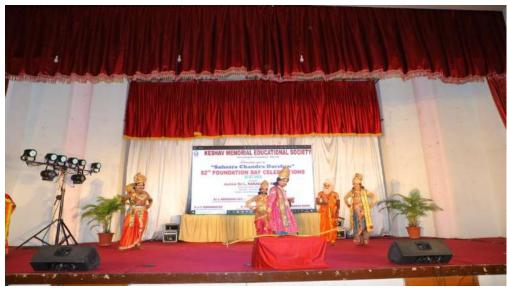

# **LIST OF EVENTS ALONG WITH LIST OF PARTICIPANTS FOR THE A.Y: 2022-2023**

ESTD. 1945

| S. No | Name of the Event/Activity                                          |
|-------|---------------------------------------------------------------------|
| 1     | Sahasra ChandraDarshan-82 <sup>ND</sup> Foundation Day Celebrations |
| 2     | 75 <sup>th</sup> Independence Day Celebrations                      |
| 3     | Traditional Day -2022                                               |
| 4     | Induction Day-2022                                                  |
| 5     | Solo Singing Boys and Girls on NIPUNA Inter Collegiate              |
|       | Competitions                                                        |
| 6     | Solo Dance Boys and Girls on NIPUNA Inter Collegiate                |
|       | Competitions                                                        |
| 7     | Group Dance Boys and Girls on NIPUNA Inter Collegiate               |
|       | Competitions                                                        |
| 8     | Mimicry on NIPUNA Inter Collegiate Competitions                     |
| 9     | Mono acting on NIPUNA Inter Collegiate Competitions                 |
| 10    | Mime on NIPUNA Inter Collegiate Competitions                        |
| 11    | Drama on NIPUNA Inter Collegiate Competitions                       |
| 12    | Visit of President of India                                         |
| 13    | Performance at Kuchipudi Kala kshetram                              |
| 14    | Aananda- Inter Collegiate Music Competitions                        |
| 15    | ThyagarajaJayanthiUtsavam- Performance of ThyagarajaKritis by       |
|       | Students of KMES                                                    |
| 16    | Annual Day Celebrations                                             |

## LIST OF PARTICIPANTS IN CULTURAL COMPETITIONS AND ACTIVITIES FOR THE A. Y 2022-23

| S. No | Name of the event/activity      | Name of the Participant | Group          | Organized by |
|-------|---------------------------------|-------------------------|----------------|--------------|
|       |                                 | Samskruthi              | BBA            |              |
|       |                                 | Archana                 | B.Com(Honours) |              |
|       |                                 | Aishwarya               | B.Com(Comp)    |              |
|       | Classical Dance -Foundation Day | Siva Rama Raju          | B.Com(Comp)    |              |
| 1     |                                 | Vinay                   | B.Com(Comp)    | Institution  |
|       |                                 | Aishwarya               | B.Com(Honours) |              |
|       |                                 | Sahithi                 | BSc(MSCs)      |              |
|       |                                 | Trisha                  | BSc(MSCs)      | 1 1          |
|       |                                 | Madhav                  | BSc(MSCs)      | 1. Sull      |