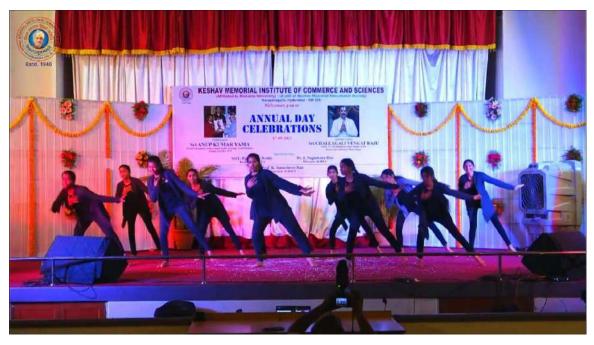

# **LIST OF EVENTS ALONG WITH LIST OF PARTICIPANTS FOR THE A.Y: 2022-2023**

ESTD. 1945

| S. No | Name of the Event/Activity                                          |
|-------|---------------------------------------------------------------------|
| 1     | Sahasra ChandraDarshan-82 <sup>ND</sup> Foundation Day Celebrations |
| 2     | 75 <sup>th</sup> Independence Day Celebrations                      |
| 3     | Traditional Day -2022                                               |
| 4     | Induction Day-2022                                                  |
| 5     | Solo Singing Boys and Girls on NIPUNA Inter Collegiate              |
|       | Competitions                                                        |
| 6     | Solo Dance Boys and Girls on NIPUNA Inter Collegiate                |
|       | Competitions                                                        |
| 7     | Group Dance Boys and Girls on NIPUNA Inter Collegiate               |
|       | Competitions                                                        |
| 8     | Mimicry on NIPUNA Inter Collegiate Competitions                     |
| 9     | Mono acting on NIPUNA Inter Collegiate Competitions                 |
| 10    | Mime on NIPUNA Inter Collegiate Competitions                        |
| 11    | Drama on NIPUNA Inter Collegiate Competitions                       |
| 12    | Visit of President of India                                         |
| 13    | Performance at Kuchipudi Kala kshetram                              |
| 14    | Aananda- Inter Collegiate Music Competitions                        |
| 15    | ThyagarajaJayanthiUtsavam- Performance of ThyagarajaKritis by       |
|       | Students of KMES                                                    |
| 16    | Annual Day Celebrations                                             |