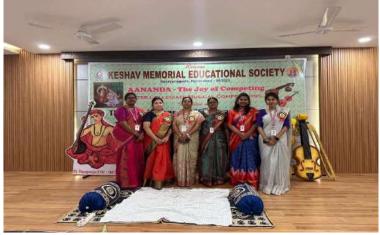

# **LIST OF EVENTS ALONG WITH LIST OF PARTICIPANTS FOR THE A.Y: 2022-2023**

ESTD. 1945

| S. No | Name of the Event/Activity                                          |
|-------|---------------------------------------------------------------------|
| 1     | Sahasra ChandraDarshan-82 <sup>ND</sup> Foundation Day Celebrations |
| 2     | 75 <sup>th</sup> Independence Day Celebrations                      |
| 3     | Traditional Day -2022                                               |
| 4     | Induction Day-2022                                                  |
| 5     | Solo Singing Boys and Girls on NIPUNA Inter Collegiate              |
|       | Competitions                                                        |
| 6     | Solo Dance Boys and Girls on NIPUNA Inter Collegiate                |
|       | Competitions                                                        |
| 7     | Group Dance Boys and Girls on NIPUNA Inter Collegiate               |
|       | Competitions                                                        |
| 8     | Mimicry on NIPUNA Inter Collegiate Competitions                     |
| 9     | Mono acting on NIPUNA Inter Collegiate Competitions                 |
| 10    | Mime on NIPUNA Inter Collegiate Competitions                        |
| 11    | Drama on NIPUNA Inter Collegiate Competitions                       |
| 12    | Visit of President of India                                         |
| 13    | Performance at Kuchipudi Kala kshetram                              |
| 14    | Aananda- Inter Collegiate Music Competitions                        |
| 15    | ThyagarajaJayanthiUtsavam- Performance of ThyagarajaKritis by       |
|       | Students of KMES                                                    |
| 16    | Annual Day Celebrations                                             |