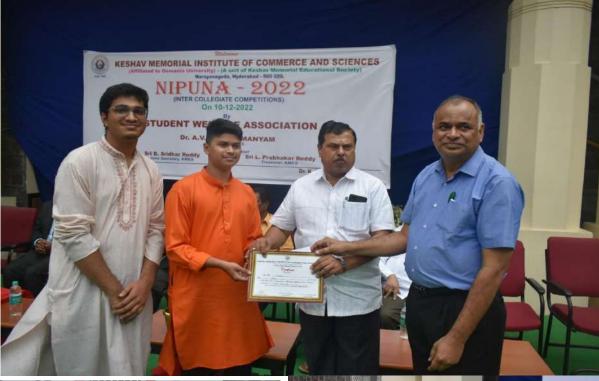

# **LIST OF EVENTS ALONG WITH LIST OF PARTICIPANTS FOR THE A.Y: 2022-2023**

ESTD. 1945

| S. No | Name of the Event/Activity                                          |
|-------|---------------------------------------------------------------------|
| 1     | Sahasra ChandraDarshan-82 <sup>ND</sup> Foundation Day Celebrations |
| 2     | 75 <sup>th</sup> Independence Day Celebrations                      |
| 3     | Traditional Day -2022                                               |
| 4     | Induction Day-2022                                                  |
| 5     | Solo Singing Boys and Girls on NIPUNA Inter Collegiate              |
|       | Competitions                                                        |
| 6     | Solo Dance Boys and Girls on NIPUNA Inter Collegiate                |
|       | Competitions                                                        |
| 7     | Group Dance Boys and Girls on NIPUNA Inter Collegiate               |
|       | Competitions                                                        |
| 8     | Mimicry on NIPUNA Inter Collegiate Competitions                     |
| 9     | Mono acting on NIPUNA Inter Collegiate Competitions                 |
| 10    | Mime on NIPUNA Inter Collegiate Competitions                        |
| 11    | Drama on NIPUNA Inter Collegiate Competitions                       |
| 12    | Visit of President of India                                         |
| 13    | Performance at Kuchipudi Kala kshetram                              |
| 14    | Aananda- Inter Collegiate Music Competitions                        |
| 15    | ThyagarajaJayanthiUtsavam- Performance of ThyagarajaKritis by       |
|       | Students of KMES                                                    |
| 16    | Annual Day Celebrations                                             |

## LIST OF PARTICIPANTS IN CULTURAL COMPETITIONS AND ACTIVITIES FOR THE A. Y 2022-23

| S. No | Name of the event/activity      | Name of the Participant | Group          | Organized by |
|-------|---------------------------------|-------------------------|----------------|--------------|
|       |                                 | Samskruthi              | BBA            |              |
|       |                                 | Archana                 | B.Com(Honours) |              |
|       |                                 | Aishwarya               | B.Com(Comp)    |              |
|       | Classical Dance -Foundation Day | Siva Rama Raju          | B.Com(Comp)    |              |
| 1     |                                 | Vinay                   | B.Com(Comp)    | Institution  |
|       |                                 | Aishwarya               | B.Com(Honours) |              |
|       |                                 | Sahithi                 | BSc(MSCs)      |              |
|       |                                 | Trisha                  | BSc(MSCs)      | 1 1          |
|       |                                 | Madhav                  | BSc(MSCs)      | 1. Sull      |