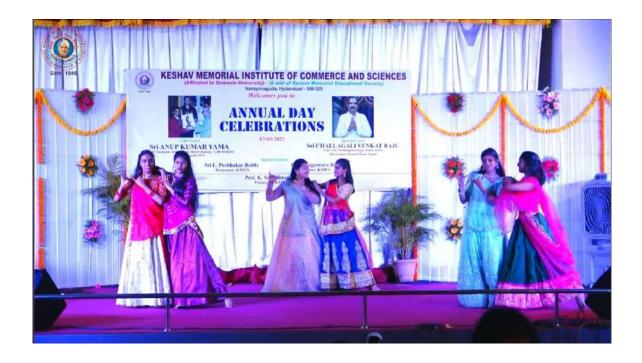

# **LIST OF EVENTS ALONG WITH LIST OF PARTICIPANTS FOR THE A.Y: 2022-2023**

ESTD. 1945

| S. No | Name of the Event/Activity                                          |
|-------|---------------------------------------------------------------------|
| 1     | Sahasra ChandraDarshan-82 <sup>ND</sup> Foundation Day Celebrations |
| 2     | 75 <sup>th</sup> Independence Day Celebrations                      |
| 3     | Traditional Day -2022                                               |
| 4     | Induction Day-2022                                                  |
| 5     | Solo Singing Boys and Girls on NIPUNA Inter Collegiate              |
|       | Competitions                                                        |
| 6     | Solo Dance Boys and Girls on NIPUNA Inter Collegiate                |
|       | Competitions                                                        |
| 7     | Group Dance Boys and Girls on NIPUNA Inter Collegiate               |
|       | Competitions                                                        |
| 8     | Mimicry on NIPUNA Inter Collegiate Competitions                     |
| 9     | Mono acting on NIPUNA Inter Collegiate Competitions                 |
| 10    | Mime on NIPUNA Inter Collegiate Competitions                        |
| 11    | Drama on NIPUNA Inter Collegiate Competitions                       |
| 12    | Visit of President of India                                         |
| 13    | Performance at Kuchipudi Kala kshetram                              |
| 14    | Aananda- Inter Collegiate Music Competitions                        |
| 15    | ThyagarajaJayanthiUtsavam- Performance of ThyagarajaKritis by       |
|       | Students of KMES                                                    |
| 16    | Annual Day Celebrations                                             |