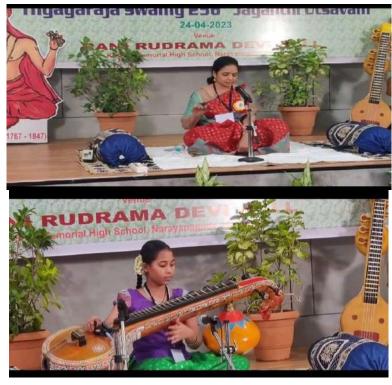

# **LIST OF EVENTS ALONG WITH LIST OF PARTICIPANTS FOR THE A.Y: 2022-2023**

ESTD. 1945

| S. No | Name of the Event/Activity                                          |
|-------|---------------------------------------------------------------------|
| 1     | Sahasra ChandraDarshan-82 <sup>ND</sup> Foundation Day Celebrations |
| 2     | 75 <sup>th</sup> Independence Day Celebrations                      |
| 3     | Traditional Day -2022                                               |
| 4     | Induction Day-2022                                                  |
| 5     | Solo Singing Boys and Girls on NIPUNA Inter Collegiate              |
|       | Competitions                                                        |
| 6     | Solo Dance Boys and Girls on NIPUNA Inter Collegiate                |
|       | Competitions                                                        |
| 7     | Group Dance Boys and Girls on NIPUNA Inter Collegiate               |
|       | Competitions                                                        |
| 8     | Mimicry on NIPUNA Inter Collegiate Competitions                     |
| 9     | Mono acting on NIPUNA Inter Collegiate Competitions                 |
| 10    | Mime on NIPUNA Inter Collegiate Competitions                        |
| 11    | Drama on NIPUNA Inter Collegiate Competitions                       |
| 12    | Visit of President of India                                         |
| 13    | Performance at Kuchipudi Kala kshetram                              |
| 14    | Aananda- Inter Collegiate Music Competitions                        |
| 15    | ThyagarajaJayanthiUtsavam- Performance of ThyagarajaKritis by       |
|       | Students of KMES                                                    |
| 16    | Annual Day Celebrations                                             |