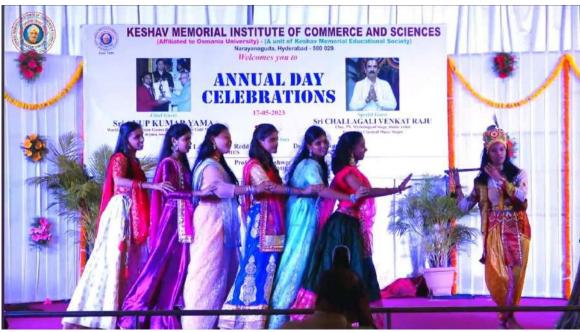

# **LIST OF EVENTS ALONG WITH LIST OF PARTICIPANTS FOR THE A.Y: 2022-2023**

ESTD. 1945

| S. No | Name of the Event/Activity                                          |
|-------|---------------------------------------------------------------------|
| 1     | Sahasra ChandraDarshan-82 <sup>ND</sup> Foundation Day Celebrations |
| 2     | 75 <sup>th</sup> Independence Day Celebrations                      |
| 3     | Traditional Day -2022                                               |
| 4     | Induction Day-2022                                                  |
| 5     | Solo Singing Boys and Girls on NIPUNA Inter Collegiate              |
|       | Competitions                                                        |
| 6     | Solo Dance Boys and Girls on NIPUNA Inter Collegiate                |
|       | Competitions                                                        |
| 7     | Group Dance Boys and Girls on NIPUNA Inter Collegiate               |
|       | Competitions                                                        |
| 8     | Mimicry on NIPUNA Inter Collegiate Competitions                     |
| 9     | Mono acting on NIPUNA Inter Collegiate Competitions                 |
| 10    | Mime on NIPUNA Inter Collegiate Competitions                        |
| 11    | Drama on NIPUNA Inter Collegiate Competitions                       |
| 12    | Visit of President of India                                         |
| 13    | Performance at Kuchipudi Kala kshetram                              |
| 14    | Aananda- Inter Collegiate Music Competitions                        |
| 15    | ThyagarajaJayanthiUtsavam- Performance of ThyagarajaKritis by       |
|       | Students of KMES                                                    |
| 16    | Annual Day Celebrations                                             |